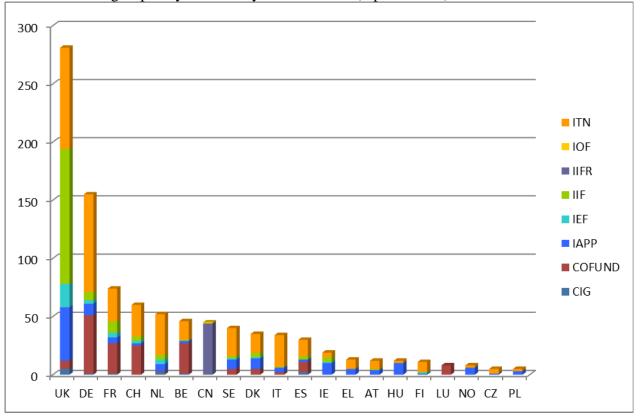

# Mobility patterns (fellowships) 4

Fellows going to China (People's Republic of), grouped by their nationality (top nationalities):

Chinese fellows grouped by the country of destination (top countries):