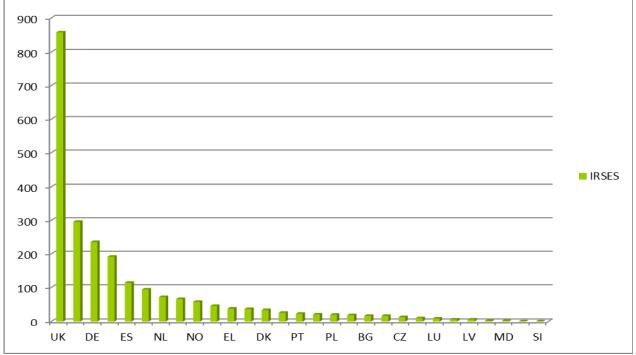

## **FP7-PEOPLE Marie Curie Actions**

Country fact sheet: China (People's Republic of)

Mobility patterns (exchange of staff, IRSES) 1

Staff going to China (People's Republic of), grouped by country of sending organisation (top countries):