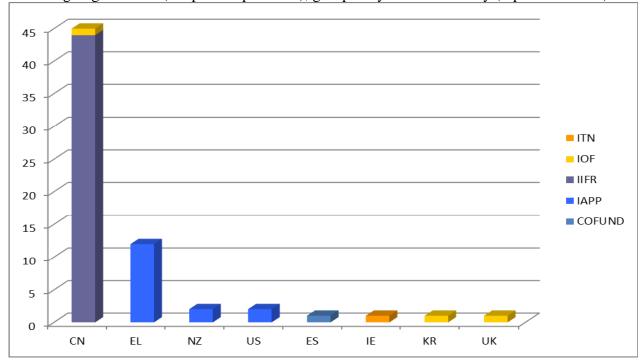

# Mobility patterns (fellowships) 4

Fellows going to China (People's Republic of), grouped by their nationality (top nationalities):

Chinese fellows grouped by the country of destination (top countries):