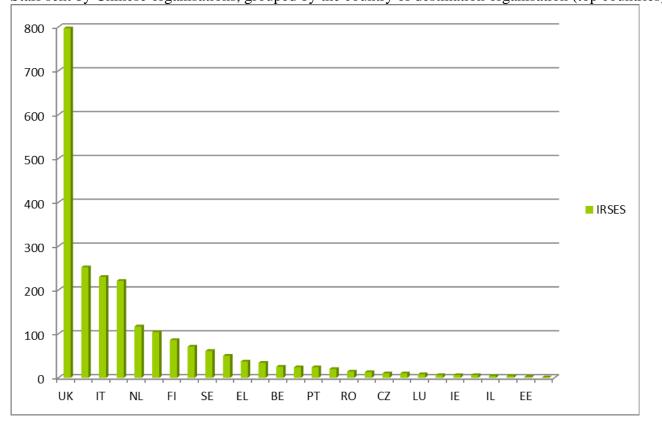

Staff sent by Chinese organisations, grouped by the country of destination organisation (top countries):